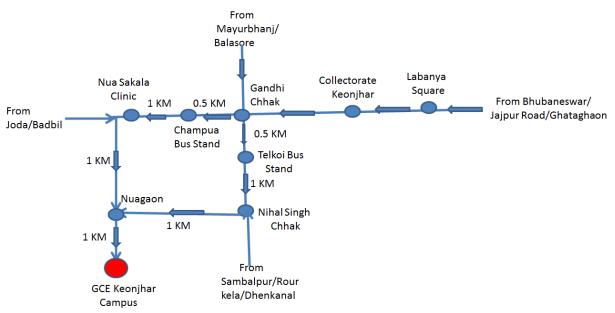

Girls)

: Rs. 29,930/- (Without Transportation Fee)

For 1<sup>st</sup> Year 1 (ST/SC category) : Rs. 42,430/- (With Transportation Fee for Girls)

:Rs. 34,930/- (Without Transportation Fee)

For 1st Year TFW students (General cat.):Rs. 25,430/- (With Transportation Fee for Girls)

Rs. 17,930/- (Without Transportation Fee)

1<sup>st</sup> Year TFW students (ST/SC cat.) :Rs. 30,430/- (With Transportation Fee for Girls)

Rs. 22,930/- (Without Transportation Fee)

(The General category students had deposited Rs. 10,000/- at the time of verification of documents, out of which Rs. 5000/- (Institutional fee) has been adjusted with the fees to be deposited under General category)

The above Fee structure may be changed from time to time as per Govt. Notification.

#### HOW TO REACH GCE KEONJHAR